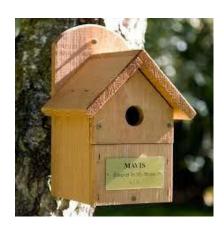

## **Bird Boxes**

Bird boxes come with a plaque and can be leased for 5 years to the bereaved and inscribed with a name and date of birth and death or a small verse.