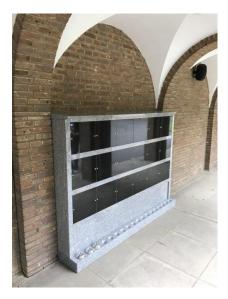

### Columbarium

Different size columbarium can be purchased and used to house cremated remains aboveground as another option of memorial for the bereaved. Each Columbarium is made to specification. Each niche can be sold to the bereaved on a 10 year lease and hold up to 2 sets of cremated remains.