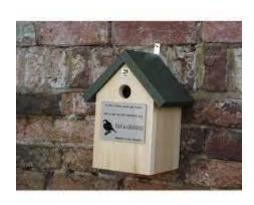

## **Bird Boxes**

Bird boxes come with a plaque and can be leased for 5 years to the bereaved and inscribed with a name and date of birth and death or a small verse.