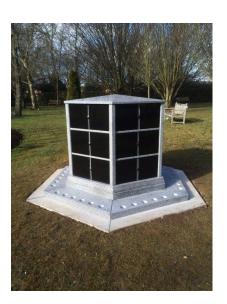

### Columbarium

Different size columbarium can be purchased and used to house cremated remains aboveground as another option of memorial for the bereaved. Each Columbarium is made to specification. Each niche can be sold to the bereaved on a 10 year lease and hold up to 2 sets of cremated remains.