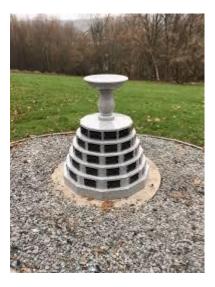

### **Memorial Mushroom**

Memorial mushrooms can have a dual purpose. This type of memorial can be used for woodland remembrance and for children's remembrance. Each mushroom contains 3/4 plaques dependant on size. Each plaque is sold to a different family on a 5 year lease term or a full mushroom can be purchased per family for 5 years.