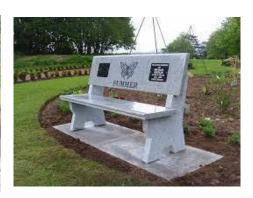

### **Granite Benches**

Memorial Benches are fairly popular at Mansfield however maintenance of the current wooden benches is proving costly, time consuming and currently purchased and sold at a loss to the Authority.