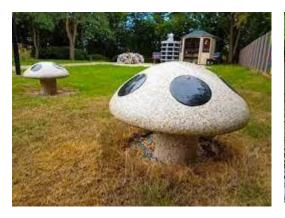

### **Memorial Mushroom**

Memorial mushrooms can have a dual purpose. This type of memorial can be used for woodland remembrance and for children's remembrance. Each mushroom contains 3/4 plaques dependant on size. Each plaque is sold to a different family on a 5 year lease term or a full mushroom can be purchased per family for 5 years.