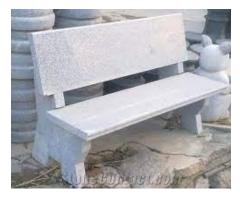

### **Granite Benches**

Memorial Benches are fairly popular at Mansfield however maintenance of the current wooden benches is proving costly, time consuming and currently purchased and sold at a loss to the Authority.