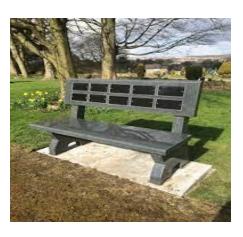

### **Granite Benches**

Memorial Benches are fairly popular at Mansfield however maintenance of the current wooden benches is proving costly, time consuming and currently purchased and sold at a loss to the Authority.