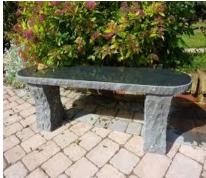

### **Granite Benches**

Memorial Benches are fairly popular at Mansfield however maintenance of the current wooden benches is proving costly, time consuming and currently purchased and sold at a loss to the Authority.