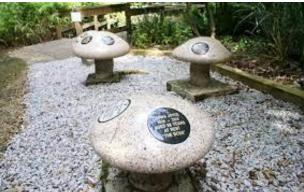

### **Memorial Mushroom**

Memorial mushrooms can have a dual purpose. This type of memorial can be used for woodland remembrance and for children's remembrance. Each mushroom contains 3/4 plaques dependant on size. Each plaque is sold to a different family on a 5 year lease term or a full mushroom can be purchased per family for 5 years.