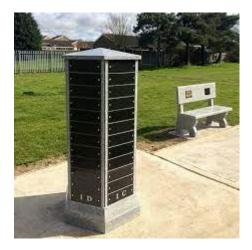

# **Tower Plaques**

Each plaque is sold per family. Each plaque is sold on a lease term basis of either 5 or 10 years to the bereaved. (This includes inscription and installation as well as a 10 year lease). Other towers are also available such as wishing wells, columns in all different sizes.